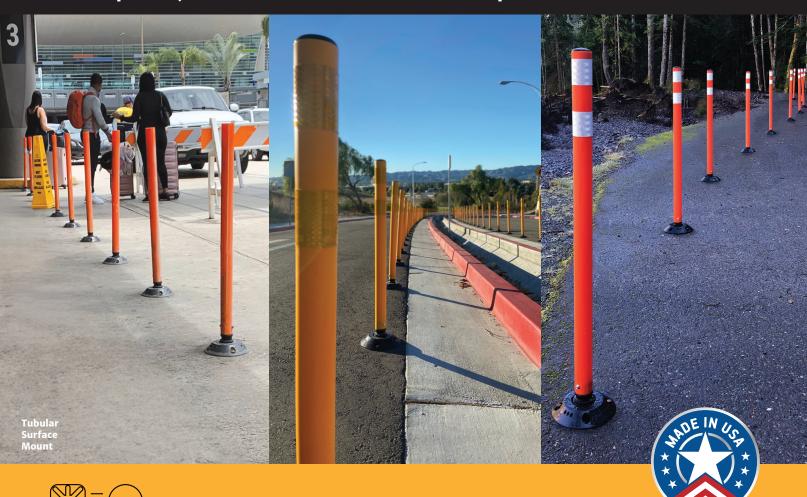

## **Tubular Surface Mount (TSM) and Flat Top Surface Mount (FTSM)**

The TSM series are general-purpose delineator products, designed and built to meet MUTCD standards and easily pass the Standard NTPEP Test protocol. Ideal for use in cities, parking structures or other areas where roadways safety hazards exist.

The post is 2" diameter, with multiple lengths and colors available.

## Flat Top Ground Mount (FTGM) or Star Ground Mount (FTSTR)

The FTGM or FTSTR are general-purpose delineators, designed and built to meet MUTCD standards and meet Standard NTPEP Test protocol.

This is a perfect delineator for use on roadway shoulders. Steel anchor provides a reusable anchor point in the event replacement is needed.

The post is 2" Diameter post, sold in multiple color and tape configurations.