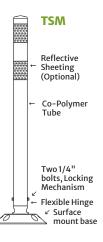

## **Tubular Surface Mount (TSM) and Flat Top Surface Mount (FTSM)**

The TSM series are general-purpose delineator products, designed and built to meet MUTCD standards and easily pass the Standard NTPEP Test protocol. Ideal for use in cities, parking structures or other areas where roadways safety hazards exist.

#### **KEY FEATURES:**

- · Meets MUTCD standards
- 360° visibility on the TSM
- 180° flat visibility on the FTSM
- · All plastic construction
- NTPEP protocol tested, NCHRP 350 and MASH-16 compliant
- 8" Round High-Impact black plastic base
- New Improved locking Pin

#### **Reflective Tape:**

Any standard flexible tape from the major manufacturers.